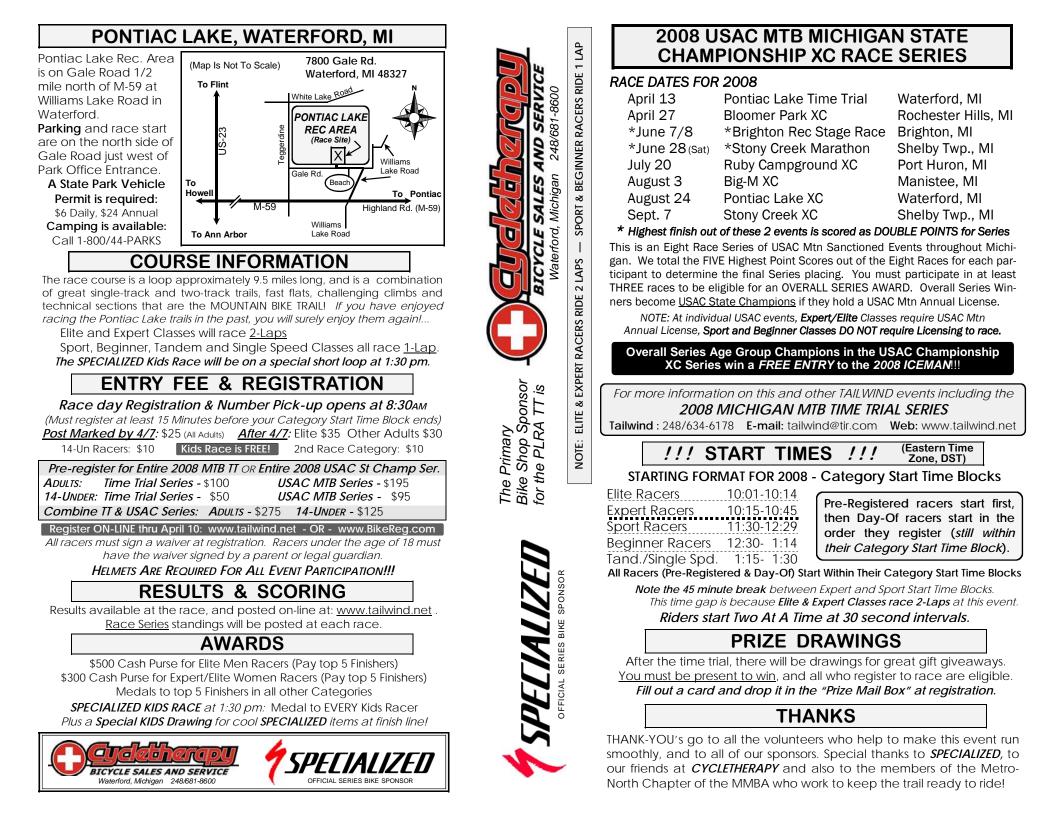

| 2008 MICHIGAN MTB TIME TRIAL                                                                                                                      |                                                                                          | - REGISTRATION FORM -                                                                                                                            |
|---------------------------------------------------------------------------------------------------------------------------------------------------|------------------------------------------------------------------------------------------|--------------------------------------------------------------------------------------------------------------------------------------------------|
| RACE SERIES INFO.                                                                                                                                 |                                                                                          |                                                                                                                                                  |
|                                                                                                                                                   |                                                                                          | Pontiac Lake MTB Time Trial - April 13, 2008<br>USAC MTB MICH. STATE CHAMP. SERIES #1 / MICH. MTB TIME TRIAL SERIES #                            |
| "13th ANNUAL" MICHIGAN MTB TT SERIES:                                                                                                             | <b>F SALES AND SERVICE</b><br>d, Michigan 248/681-8600<br>sport & BEGINNER RACERS RIDE 1 | - Please Print All Information Clearly -                                                                                                         |
| April 13 Pontiac Lake (USAC-MTB Race) Waterford, MI                                                                                               | 880 880 8                                                                                | Name                                                                                                                                             |
| May 18 Owasippe (Just North of Muskegon) Whitehall, MI                                                                                            |                                                                                          | Address                                                                                                                                          |
| June 22 T.K. Lawless Vandalia, MI                                                                                                                 | <b>80</b><br>248/6                                                                       | City State Zip                                                                                                                                   |
| July 27** Stony Creek Park (MMBA-CPS #5) Shelby Twp., MI                                                                                          |                                                                                          | Age on 12/31/08 MF Phone()                                                                                                                       |
| August 17 Ft. Custer Rec Area Augusta, MI                                                                                                         | BEGI                                                                                     | Team / Sponsor Phone()                                                                                                                           |
| ** STONY CREEK TT IS A 2008 MMBA CHAMPIONSHIP POINT SERIES EVENT                                                                                  | Michigan<br>ORT & BEGI                                                                   | Emer.Cont Phone()                                                                                                                                |
| The "13th Annual" Michigan Mountain Bike Time Trial Race Series                                                                                   | Michij<br>ORT &                                                                          | E-Mail: DOB: M D Y<br>USAC Mountain License No:                                                                                                  |
| consists of 5 races. (Contact Tailwind for a copy of the TT Series Cate-<br>gories, Point System, and Rules.) Everyone who rides a race in the TT | SPC M M                                                                                  |                                                                                                                                                  |
| Series will have their points tabulated. You must ride in 3 or more TT                                                                            | <b>2</b>                                                                                 | <b>REGISTRATION FEE</b> — (Note: No Refunds on Race Registrations,<br>Register ON-LINE thru April 10: www.tailwind.net - OR - www.BikeReg.cc     |
| Series races to be eligible for an Overall IT Series Award, and we total                                                                          | BICYCLE<br>Waterford,<br>2 LAPS - SP                                                     | Post Marked by 4/7: \$25After 4/7: Elite \$35 Other \$30                                                                                         |
| the points of your 4 highest point finishes for overall standings.                                                                                |                                                                                          | 14-Un Racer: \$10 2nd Race Cat: \$10 Kids Race is FRE                                                                                            |
| NOTE: This Pontiac Lake TT will be held under USAC rules as it is also                                                                            |                                                                                          | Pre-register for Entire 2008 MTB TT OR Entire 2008 USAC St Champ So                                                                              |
| Race #1 in the Tailwind USAC MTB State Championship XC Series.                                                                                    |                                                                                          | ADULTS: Time Trial Series - \$100 USAC MTB Series - \$195                                                                                        |
| Elite & Expert racers in this Time Trial require Annual USAC MTB License.                                                                         |                                                                                          | 14-UNDER: Time Trial Series - \$50 USAC MTB Series - \$95                                                                                        |
| For information on other TAILWIND events including the                                                                                            | sor<br>is<br>EXPERI RACERS                                                               | Combine TT & USAC Series: Adults - \$275 14-UNDER - \$125                                                                                        |
| 2008 MICHIGAN USAC STATE CHAMPIONSHIP XC SERIES                                                                                                   | PER                                                                                      | Please Make Check Payable To: TAILWIND Mail Check & Reg. Form To:<br>Tailwind Enterprises P.O. Box 368 Davisburg, MI 48350                       |
| Tailwind : 248/634-6178         E-mail: tailwind@tir.com         Web: www.tailwind.net                                                            | iso<br>EX                                                                                |                                                                                                                                                  |
| Overall Series Age Group Champions in the USAC Championship<br>XC Series win a <i>FREE ENTRY</i> to the <i>2008 ICEMAN</i> !!!                    | The Primary<br>Bike Shop Sponsor<br>for the PLRA TT is<br>NOTE: ELITE & EXPE             | RACE CATEGORIES Please Mark Appropriate Age Group and Category - Based on Age on Dec. 31, 200                                                    |
| !!! START TIMES !!! (Eastern Time<br>Zone, DST)                                                                                                   | Primany<br>Shop S<br>e PLR.<br>NOTE: E                                                   | Pontiac Lake TT is USAC Mtn Event - EXP/ELITE Cat's. require Annual License<br>WHERE USAC LICENSING REQUIRED, MUST SHOW LICENSE AT REGISTRATION. |
|                                                                                                                                                   | NC NC                                                                                    | ELITE (USAC MTB EXPERT OR ABOVE LIC. REQ'D.) SINGLE SPEED                                                                                        |
| STARTING FORMAT FOR 2008 - Category Start Time Blocks                                                                                             |                                                                                          | Men: (Pro/Semi-Pro/Expert) Exp./Elite All Ages                                                                                                   |
| Elite Racers 10:01-10:14<br>Funcet Descere 10:15 10:45<br>Pre-Registered racers start first,                                                      | fo Bi                                                                                    | Women: (Pro/Expert) Sport/Beg All Ages                                                                                                           |
| Expert Racers 10:15-10:45 then Day-Of racers start in the                                                                                         |                                                                                          | EXPERT (USAC Mtn Expert License Required)       BEGINNER         Men:       18 & Under                                                           |
|                                                                                                                                                   |                                                                                          | ELITE &         19-29         Women:         14 & Under                                                                                          |
| Beginner Racers       12:30-       1:14         Tand./Single Spd.       1:15-       1:30                                                          |                                                                                          | EXPERT 30-39 30 & Over                                                                                                                           |
| All Racers (Pre-Registered & Day-Of) Start Within Their Category Start Time Blocks                                                                | L K                                                                                      | All 10.8 Under                                                                                                                                   |
| Note the 45 minute break between Expert and Sport Start Time Blocks.                                                                              |                                                                                          | Z LAPS         50 & Over         All.         10 & Older            SPORT         Men:         11-14                                             |
| This time gap is because <b>Elite &amp; Expert Classes race 2-Laps</b> at this event.                                                             | SP O SP                                                                                  | Women: 24 & Under 15-18                                                                                                                          |
| Riders start Two At A Time at 30 second intervals.                                                                                                | BIKE                                                                                     | 25-39 19-29                                                                                                                                      |
| Race day Registration & Number Pick-up opens at 8:30AM<br>(Must register at least 15 Minutes before your Category Start Time Block ends)          |                                                                                          | 40 & Over         30-39            Men:         14 & Under         40-49                                                                         |
| All racers must sign a waiver at registration. Racers under the age of 18 must                                                                    |                                                                                          | Men: 14 & Under 40-49<br>15-18 50 & Over                                                                                                         |
| have the waiver signed by a parent or legal guardian.                                                                                             |                                                                                          | 19-29 Clydesdale 200 lbs+                                                                                                                        |
| HELMETS ARE REQUIRED FOR ALL EVENT PARTICIPATION!!!                                                                                               |                                                                                          | 30-34                                                                                                                                            |
| AWARDS                                                                                                                                            | S <sup>b</sup>                                                                           | 40-44 Short Loop Mass Start Kids Race                                                                                                            |
| \$500 Cash Purse for Elite Men Racers (Pay top 5 Finishers)<br>\$300 Cash Purse for Expert/Elite Women Racers (Pay top 5 Finishers)               | <b>S</b>                                                                                 | 40-44<br>45-49 UNTAIN Short Loop Mass Start Kids Race<br>Held at 1:30 pm — FREE!                                                                 |
| Medals to top 5 Finishers in all other Categories                                                                                                 |                                                                                          | 50 & Over A MEDAL TO EVERY RACER                                                                                                                 |
| SPECIALIZED KIDS RACE at 1:30 pm: Medal to EVERY Kids Racer<br>Plus a Special KIDS Drawing for cool SPECIALIZED items at finish line!             |                                                                                          | Clydesdale: 200 lbs+ PLUS: Special KID <mark>S</mark> RACE Drawing is<br>TANDEM All Swell Prizes From SPECIALIZED!                               |
|                                                                                                                                                   |                                                                                          |                                                                                                                                                  |